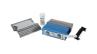

# **Roxtec GHM EMC transit** for cabinets

Transit for EMC and high cable density.

The Roxtec GHM EMC is a light-weight cable entry seal for electromagnetic compatibility. The transit frame is attached by bolting and includes a sealing strip to to seal against the structure and a conductive gasket for EMC performance. It is available in different materials and in a single or various combinations of openings. There is a choice between Roxtec ES modules for electromagnetic shielding and PE modules that protect against conducted disturbances. The modules adapt to cables and pipes of different sizes, and can be used to build in spare capacity in the transit. Roxtec EC (electrical continuity) test sticks are available to help indicate the electrical performance of the transit installation.