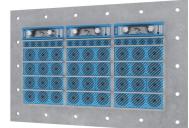

# **Roxtec GHM EMC transit** for cabinets

Transit for EMC and high cable density.

The Roxtec GHM EMC is a light-weight cable entry seal for electromagnetic compatibility. The transit frame is attached by bolting and includes a sealing strip to to seal against the structure and a conductive gasket for EMC performance. It is available in different materials and in a single or various combinations of openings. There is a choice between Roxtec ES modules for electromagnetic shielding and PE modules that protect against conducted disturbances. The modules adapt to cables and pipes of different sizes, and can be used to build in spare capacity in the transit. Roxtec EC (electrical continuity) test sticks are available to help indicate the electrical performance of the transit installation.

## Frame dimensions

The frame variants below are a limited selection. For the full range of frames and configurations, please visit roxtec.com.

| Frame openings | Packing space           | External dimensions<br>WxHxD                                                                                                                    | Aperture dimensions<br>w x h                                                                                                                                                                                                                                                                                                                                                                     | Weight | Art. no                                                                                                                                                                                                                                                                                                                                                                                                                                                                                                                                                                                                                                                                                                                                                                                                                                                                                                                                                                                                                                                                                                                                                                                                                                                                                                                                                                                                                                                                                                                                                                                                                                                                                                                                                                                                                                                                                                                                                                                                   |
|----------------|-------------------------|-------------------------------------------------------------------------------------------------------------------------------------------------|--------------------------------------------------------------------------------------------------------------------------------------------------------------------------------------------------------------------------------------------------------------------------------------------------------------------------------------------------------------------------------------------------|--------|-----------------------------------------------------------------------------------------------------------------------------------------------------------------------------------------------------------------------------------------------------------------------------------------------------------------------------------------------------------------------------------------------------------------------------------------------------------------------------------------------------------------------------------------------------------------------------------------------------------------------------------------------------------------------------------------------------------------------------------------------------------------------------------------------------------------------------------------------------------------------------------------------------------------------------------------------------------------------------------------------------------------------------------------------------------------------------------------------------------------------------------------------------------------------------------------------------------------------------------------------------------------------------------------------------------------------------------------------------------------------------------------------------------------------------------------------------------------------------------------------------------------------------------------------------------------------------------------------------------------------------------------------------------------------------------------------------------------------------------------------------------------------------------------------------------------------------------------------------------------------------------------------------------------------------------------------------------------------------------------------------------|
| 1              | 4.724 × 7.087           | 9.941 x 13.78 x 2.362                                                                                                                           | 5.807(+0.197/-0.197) x<br>9.646(+0.197/-0.197)                                                                                                                                                                                                                                                                                                                                                   | 10     | 5GHM000004089                                                                                                                                                                                                                                                                                                                                                                                                                                                                                                                                                                                                                                                                                                                                                                                                                                                                                                                                                                                                                                                                                                                                                                                                                                                                                                                                                                                                                                                                                                                                                                                                                                                                                                                                                                                                                                                                                                                                                                                             |
| 2              | 4.724 x 7.087           | 15.079 x 13.78 x 2.362                                                                                                                          | 10.945(+0.197/-0.197) x<br>9.646(+0.197/-0.197)                                                                                                                                                                                                                                                                                                                                                  | 17     | 5GHM000006300                                                                                                                                                                                                                                                                                                                                                                                                                                                                                                                                                                                                                                                                                                                                                                                                                                                                                                                                                                                                                                                                                                                                                                                                                                                                                                                                                                                                                                                                                                                                                                                                                                                                                                                                                                                                                                                                                                                                                                                             |
| 3              | 4.724 x 7.087           | 20.217 x 13.78 x 2.362                                                                                                                          | 16.083(+0.197/-0.197) x<br>9.646(+0.197/-0.197)                                                                                                                                                                                                                                                                                                                                                  | 23.2   | 5GHM000004091                                                                                                                                                                                                                                                                                                                                                                                                                                                                                                                                                                                                                                                                                                                                                                                                                                                                                                                                                                                                                                                                                                                                                                                                                                                                                                                                                                                                                                                                                                                                                                                                                                                                                                                                                                                                                                                                                                                                                                                             |
| 1              | 4.724 x 7.087           | 9.941 x 13.78 x 2.362                                                                                                                           | 5.807(+0.197/-0.197) x<br>9.646(+0.197/-0.197)                                                                                                                                                                                                                                                                                                                                                   | 10.8   | GHM6000000112                                                                                                                                                                                                                                                                                                                                                                                                                                                                                                                                                                                                                                                                                                                                                                                                                                                                                                                                                                                                                                                                                                                                                                                                                                                                                                                                                                                                                                                                                                                                                                                                                                                                                                                                                                                                                                                                                                                                                                                             |
| 2              | 4.724 x 7.087           | 15.079 x 13.78 x 2.362                                                                                                                          | 10.945(+0.197/-0.197) x<br>9.646(+0.197/-0.197)                                                                                                                                                                                                                                                                                                                                                  | 16.3   | GHM6000000212                                                                                                                                                                                                                                                                                                                                                                                                                                                                                                                                                                                                                                                                                                                                                                                                                                                                                                                                                                                                                                                                                                                                                                                                                                                                                                                                                                                                                                                                                                                                                                                                                                                                                                                                                                                                                                                                                                                                                                                             |
| 3              | 4.724 × 7.087           | 20.217 x 13.78 x 2.362                                                                                                                          | 16.083(+0.197/-0.197) x<br>9.646(+0.197/-0.197)                                                                                                                                                                                                                                                                                                                                                  | 21.9   | GHM6000000312                                                                                                                                                                                                                                                                                                                                                                                                                                                                                                                                                                                                                                                                                                                                                                                                                                                                                                                                                                                                                                                                                                                                                                                                                                                                                                                                                                                                                                                                                                                                                                                                                                                                                                                                                                                                                                                                                                                                                                                             |
| 1              | 4.724 x 7.087           | 9.941 x 13.78 x 2.362                                                                                                                           | 5.807(+0.197/-0.197) x<br>9.646(+0.197/-0.197)                                                                                                                                                                                                                                                                                                                                                   | 10.8   | 5GHM000004746                                                                                                                                                                                                                                                                                                                                                                                                                                                                                                                                                                                                                                                                                                                                                                                                                                                                                                                                                                                                                                                                                                                                                                                                                                                                                                                                                                                                                                                                                                                                                                                                                                                                                                                                                                                                                                                                                                                                                                                             |
| 2              | 4.724 x 7.087           | 15.079 x 13.78 x 2.362                                                                                                                          | 10.945(-0.079) x 9.646                                                                                                                                                                                                                                                                                                                                                                           | 16.3   | 5GHM000004027                                                                                                                                                                                                                                                                                                                                                                                                                                                                                                                                                                                                                                                                                                                                                                                                                                                                                                                                                                                                                                                                                                                                                                                                                                                                                                                                                                                                                                                                                                                                                                                                                                                                                                                                                                                                                                                                                                                                                                                             |
| 3              | 4.724 x 7.087           | 20.217 x 13.78 x 2.362                                                                                                                          | 16.083(+0.197/-0.197) x<br>9.646(+0.197/-0.197)                                                                                                                                                                                                                                                                                                                                                  | 21.9   | 5GHM000004044                                                                                                                                                                                                                                                                                                                                                                                                                                                                                                                                                                                                                                                                                                                                                                                                                                                                                                                                                                                                                                                                                                                                                                                                                                                                                                                                                                                                                                                                                                                                                                                                                                                                                                                                                                                                                                                                                                                                                                                             |
|                | 1 2 3 1 1 2 2 3 1 1 2 2 | 1 4.724 x 7.087 2 4.724 x 7.087 3 4.724 x 7.087 1 4.724 x 7.087 2 4.724 x 7.087 3 4.724 x 7.087 1 4.724 x 7.087 2 4.724 x 7.087 2 4.724 x 7.087 | 1 4.724 × 7.087 9.941 × 13.78 × 2.362 2 4.724 × 7.087 15.079 × 13.78 × 2.362 3 4.724 × 7.087 20.217 × 13.78 × 2.362 1 4.724 × 7.087 9.941 × 13.78 × 2.362 2 4.724 × 7.087 15.079 × 13.78 × 2.362 3 4.724 × 7.087 20.217 × 13.78 × 2.362 1 4.724 × 7.087 9.941 × 13.78 × 2.362 1 4.724 × 7.087 9.941 × 13.78 × 2.362 2 4.724 × 7.087 9.941 × 13.78 × 2.362 2 4.724 × 7.087 15.079 × 13.78 × 2.362 | WxHxD  | WXHXD       WX h         1       4.724 x 7.087       9.941 x 13.78 x 2.362       5.807(+0.197/-0.197) x 9.646(+0.197/-0.197) x 9.646(+0 |