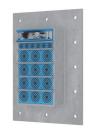

# **Roxtec GHM EMC transit** for cabinets

Transit for EMC and high cable density.

The Roxtec GHM EMC is a light-weight cable entry seal for electromagnetic compatibility. The transit frame is attached by bolting and includes a sealing strip to to seal against the structure and a conductive gasket for EMC performance. It is available in different materials and in a single or various combinations of openings. There is a choice between Roxtec ES modules for electromagnetic shielding and PE modules that protect against conducted disturbances. The modules adapt to cables and pipes of different sizes, and can be used to build in spare capacity in the transit. Roxtec EC (electrical continuity) test sticks are available to help indicate the electrical performance of the transit installation.

### Structure of installation

Cabinets &

Metal

Bolting