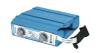

# **Roxtec GHM EMC transit** for cabinets

Transit for EMC and high cable density.

The Roxtec GHM EMC is a light-weight cable entry seal for electromagnetic compatibility. The transit frame is attached by bolting and includes a sealing strip to to seal against the structure and a conductive gasket for EMC performance. It is available in different materials and in a single or various combinations of openings. There is a choice between Roxtec ES modules for electromagnetic shielding and PE modules that protect against conducted disturbances. The modules adapt to cables and pipes of different sizes, and can be used to build in spare capacity in the transit. Roxtec EC (electrical continuity) test sticks are available to help indicate the electrical performance of the transit installation.

### Structure of installation

Cabinets &

Metal

Bolting